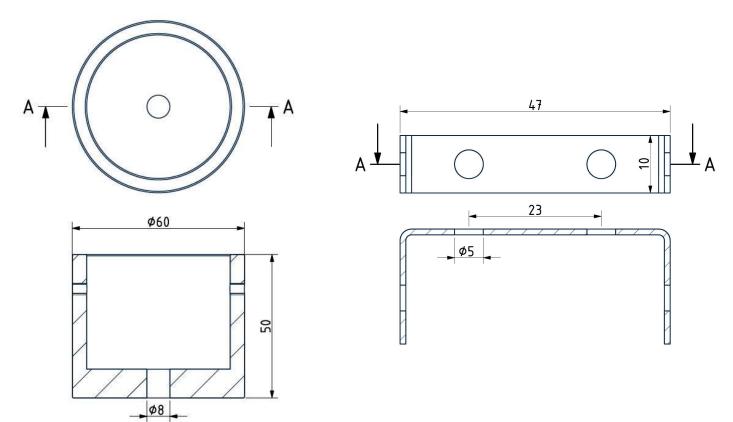

ldova & Dan Yaffet



## DESCRIPTION

The combination of handblown glass, handcrafted wood, and classic shaping has given rise to a light of ageless elegance. The collection conprises four different suspension lights, as striking alone as they are in sets, characterized by a handblown glass shade set upon on a handcrafted wooden body.

## TECH. DESCRIPTION

The light consists of five wooden bodies with connectors and E27 light source socket. It also includes lead cables with connectors, the glass shades, and a wood ceiling canopy.











# I ED SOUDCE

E27 LED 13 W 220-240 VAC A+ 700 lm 2700K 90+ 25,000 hr yes 95 x 63 mm



Product ID: CM1642

# **CEILING CANOPY**

Weight [kg] Material

Dimensions Ø x w [in/mm] 2.35" x 2" / 60 x 50 mm 0.15 kg Wood



## Drawing

## **Canopy bracket**





# **PRODUCT OPTIONS**

## Glass Colour

| Transparent glass               | CGC23   |
|---------------------------------|---------|
| Smoke grey - transparent glass  | CGC516  |
| Smoke brown - transparent glass | CGC538  |
| Opaline - transparent glass     | CGC38   |
| Triplex opal                    | CGC39   |
| Black - transparent glass       | CGC602  |
| Pearl grey - opaline glass      | CGC1916 |

## **Glass Surface**

| Glossy Finish               | CGSU66 |
|-----------------------------|--------|
| Acid-etched outisde surface | CGSU67 |

## **Body Finishes**

| European oak - untreated        | CCS657 |
|---------------------------------|--------|
| European oak - clear coat       | CCS972 |
| European oak - natural waxed    | CCS518 |
| European oak - stained black    | CCS