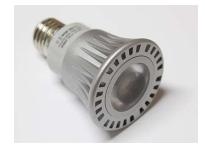

# I ED SOUDCE

E27 LED 13 W 220-240 VAC A+ 700 lm 2700K 90+ 25,000 hr yes 95 x 63 mm

Product ID: CM1642