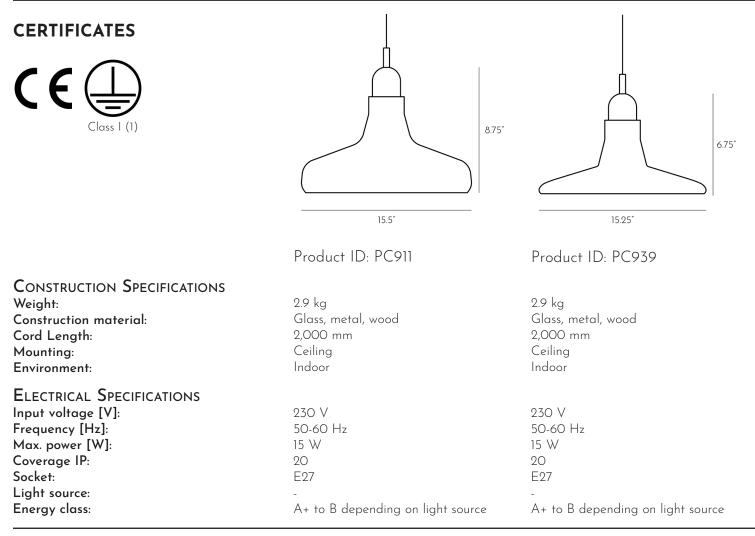

## TECH. DESCRIPTION

The light consists of five wooden bodies with connectors and E27 light source socket. It also includes lead cables with connectors, the glass shades, and a wood ceiling canopy.

# **CEILING CANOPY**

Weight [kg] Material

Dimensions Ø x w [in/mm] 2.35" x 2" / 60 x 50 mm 0.15 kg Wood