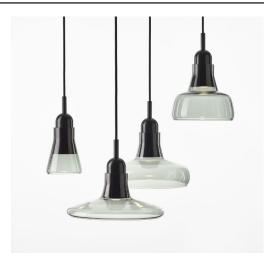

## **SHADOWS XL** Pendant Light Lucie Koldova & Dan Yaffet

## DESCRIPTION

The combination of handblown glass, handcrafted wood, and classic shaping has given rise to a light of ageless elegance. The collection conprises four different suspension lights, as striking alone as they are in sets, characterized by a handblown glass shade set upon on a handcrafted wooden body.