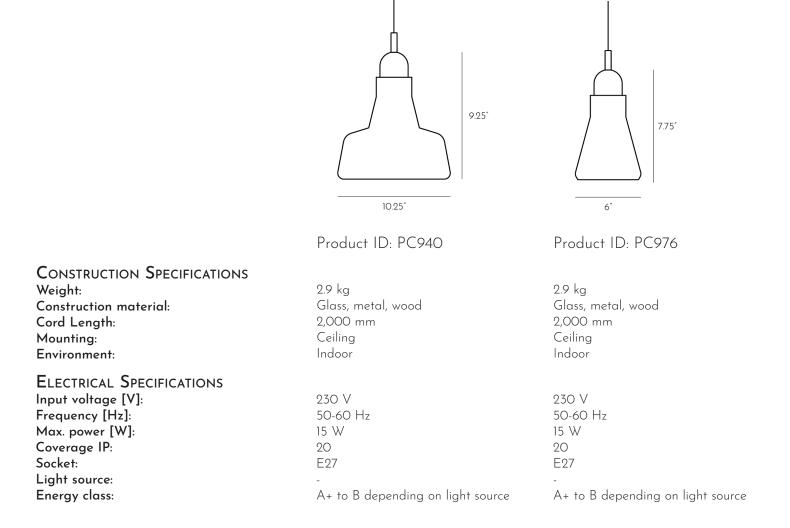

## TECH. DESCRIPTION

The light consists of five wooden bodies with connectors and E27 light source socket. It also includes lead cables with connectors, the glass shades, and a wood ceiling canopy.

# **CEILING CANOPY**

Weight [kg] Material

Dimensions Ø x w [in/mm] 2.35" x 2" / 60 x 50 mm 0.15 kg Wood